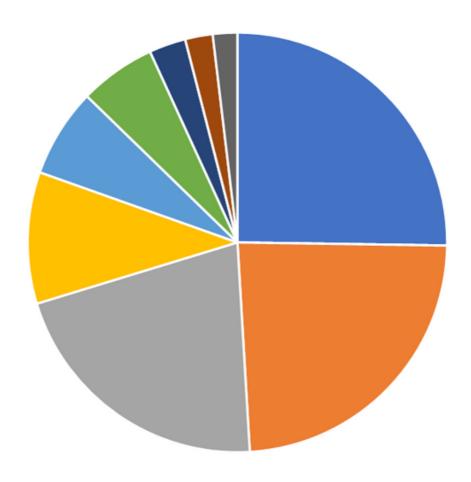

#### **Subscribers by industry sector:**

- Engineering
- Other\*
- Training & Education

- Manufacturing
- Inspection
- Facilities Management

- Consultancy
- Marketing
- Media

<sup>\*&#</sup>x27;Other' includes: Insurance, mechanical, recruitment, safety, standards and technology organisations