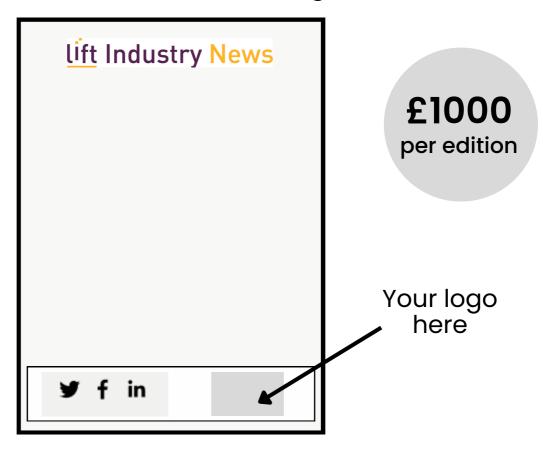

#### **PLATINUM SILVER GOLD** Only 10 available Only 3 available **Unlimited** Prime page A4 1 A4 advert in magazine 1 A4 advert in magazine advert in magazine Logo feature on website Logo feature on Logo feature on website website footer footer AND newsletter footer Logo feature, website Logo feature, website Logo feature, website link and tag on social media posts about your link and tag on social link and tag on social media posts about your media posts about your company company company 10 complimentary 15 complimentary 5 complimentary copies of magazine copies of magazine copies of magazine sent by post sent by post sent by post Banner advertising in newsletter AND website Quarterly in-line banner advert in the newsletter landing page for four months Preferential position of Preferential position of articles about your articles about your company in the company in the newsletter newsletter 1 advertorial feature 1 advertorial feature per annum per annum Guaranteed prime feature interview at least once per annum £1000 £1250 £1500 per edition per edition per edition

#### **SILVER**

- One A4 advert in an inside page of the magazine
- Logo feature on website footer, eg:

- 5 complimentary copies of the magazine sent to addresses of your choice
- Your logo, a link to your website and a tag to your social media account on all our social media posts featuring your company, eg: